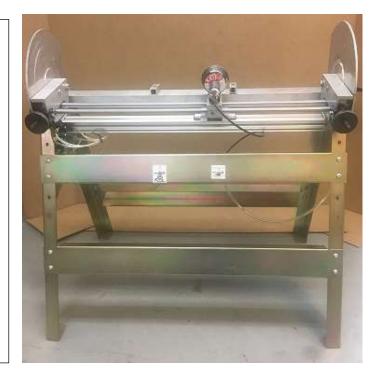

# ProEdge II Bedknife Sharpener

#### **PRODUCT INFORMATION:**

*The ProEdge II Bedknife Sharpener* is all electric operated; the frame is constructed of plated steel and has the versatility to professionally sharpen most bedknives. **The ProEdge II** will sharpen both top face and front edge of the bedknives, ensuring optimum cutting action from your reel mower.

### **SPECIFICATIONS**

Power: 110 V – 20 AMP
Grinding Length: 30 inches
Capacity: 5 to 10+ minutes depending on condition of bedknives
Frame: All Steel
Weight: 40 pounds
Width: 33" working / 24" shipping
Height: 18" working / 20" shipping
Length: 58" working / 60" shipping