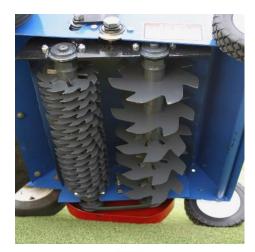

## **PRODUCT INFORMATION:**

Vertical Sliver Aerator (VSA) is a dual-purpose implement. The VSA is available with dual rotor shafts and each rotor shaft is equipped with carbide tipped blades. The blades on the front rotor shaft are seven and one-half inches in diameter, one eighth inch think and spaced four inches apart. The rear rotor blades are five inches in diameter, one sixteenth inch think and spaced one inch apart. The VSA-21 can also be equipped with one rotor assembly. The handle bar assembly is in two pieces which must be bolted together (fasteners provided) and then attached to the main frame.

## SPECIFICATIONS

Engine: 5.5 HP Honda
Swath: 21"
Capacity: Up to 10,000 sq ft per hr
Drive: Single V-Belt
Clutch: V-Belt idler type, controlled from operator's position
Wheels: 8" x 1-3/4" flat free with greaseable bearings
Working Depth: Front Rotor – 2" / Rear Rotor – ½"
Blades: Front Rotor – 7- ½" Carbide tipped / Rear Rotor – 5" Carbide tipped
WEIGHT: 140 pounds
Width: 27-1/2" Storage Position / 27-1/2" Operating Position
Height: 28-1/2" Storage Position / 42" Operating Position