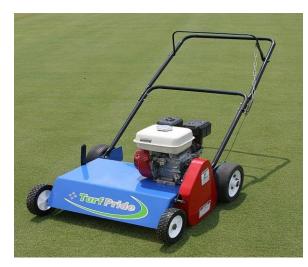

## Vertical Slicer Aerator

## **PRODUCT INFORMATION:**

Vertical Sliver Aerator (VSA) is a dual-purpose implement. The VSA is available with dual rotor shafts and each rotor shaft is equipped with carbide tipped blades. The blades on the front rotor shaft are seven and one-half inches in diameter, one eighth inch think and spaced four inches apart. The rear rotor blades are five inches in diameter, one sixteenth inch think and spaced one inch apart. The VSA-21 can also be equipped with one rotor assembly. The handle bar assembly is in two pieces which must be bolted together (fasteners provided) and then attached to the main frame.

## SPECIFICATIONS

Engine: 5.5 HP Honda
Swath: 21"
Capacity: Up to 10,000 sq ft per hr
Drive: Single V-Belt
Clutch: V-Belt idler type, controlled from operator's position
Wheels: 8" x 1-3/4" flat free with greaseable bearings
Working Depth: Front Rotor – 2" / Rear Rotor – ½"
Blades: Front Rotor – 7- ½" Carbide tipped / Rear Rotor – 5" Carbide tipped
WEIGHT: 140 pounds
Width: 27-1/2" Storage Position / 27-1/2" Operating Position
Height: 28-1/2" Storage Position / 42" Operating Position