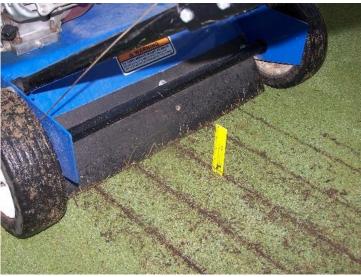

## **PRODUCT INFORMATION:**

Vertical Sliver Aerator (VSA) is a dual-purpose implement. The VSA is available with dual rotor shafts and each rotor shaft is equipped with carbide tipped blades. The blades on the front rotor shaft are seven and one-half inches in diameter, one eighth inch think and spaced four inches apart. The rear rotor blades are five inches in diameter, one sixteenth inch think and spaced one inch apart. The VSA-21 can also be equipped with one rotor assembly. The handle bar assembly is in two pieces which must be bolted together (fasteners provided) and then attached to the main frame.

## SPECIFICATIONS

Engine: 5.5 HP Honda
Swath: 21"
Capacity: Up to 10,000 sq ft per hr
Drive: Single V-Belt
Clutch: V-Belt idler type, controlled from operator's position
Wheels: 8" x 1-3/4" flat free with greaseable bearings
Working Depth: Front Rotor – 2" / Rear Rotor – ½"
Blades: Front Rotor – 7- ½" Carbide tipped / Rear Rotor – 5" Carbide tipped
WEIGHT: 140 pounds
Width: 27-1/2" Storage Position / 27-1/2" Operating Position
Height: 28-1/2" Storage Position / 42" Operating Position