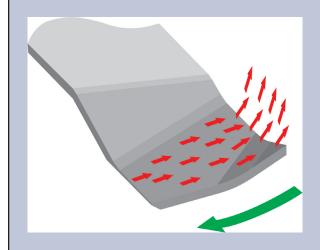

## Introducing the NEW Triple Bend Blades

(Patent Pending)

Unique bend process creates a "lift" of the outer section of the blade and the additional "sail" produces massive air flow and discharge. Mulching action is incredible, no clippings, no windrows, no clumps