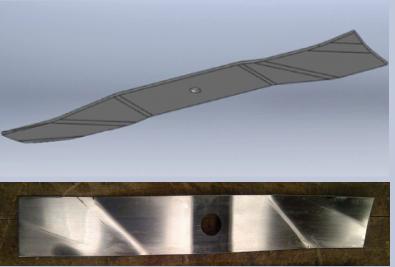

The unique triple bend creates a bevel sharp edge on the bottom side. **NO need to remove the blades to re-sharpen.** 

Blades available for most commercial rotary mowers - Heavy Duty or Ultra Thin profiles.