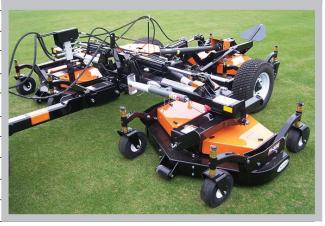

## **FEATURES**

- Fabricated 7 Gauge Decks
- Commercial Grade Spindles
- 5-Year Gearbox Limited Warranty
- Kevlar Reinforced Belts
- 4x4 Inch Boxed Wing Section Lift Arms
- Choice of Colors

| MODELS                       | FP-3132                                 |  |
|------------------------------|-----------------------------------------|--|
| Cutting Width                | 11 ft                                   |  |
| Cutting Height               | 3/4 to 41/4 inches                      |  |
|                              | 6 ft 6 inches                           |  |
| Transport Width              |                                         |  |
| Transport Height             | 6 ft 3 inches                           |  |
| Transport Length             | 12 ft                                   |  |
| Minimum Tractor HP*          | 30 PTO                                  |  |
| Type Hitch                   | Pull type, Clevis, Three Point Position |  |
| Gearbox                      | 45 HP cent                              |  |
| Tractor PTO Speed            | 540 RPM                                 |  |
| Driveline Size               | Catagory 4 CV (Main) Catagory 3 (Decks) |  |
| Wing Section Lift Arms       | 4 x 4 inch Boxed Section                |  |
| Wing Flex                    | 30° Up & 10° Down                       |  |
| Wing Deck Flex               | 10° Side to Side, 10° F                 |  |
| Tire Size                    | 23 x 9.5 (2)                            |  |
| Deck Widths                  | (3) 4 ft                                |  |
| Deck Plate                   | 7 gauge                                 |  |
| Blade Tip Speed              | 18,468 FPM                              |  |
| Gauge Wheels                 | 10 x 4 inches                           |  |
| Belt                         | (1) per Deck "B" size Kevlar            |  |
| Belt Adjustment              | Spring Loaded Idler                     |  |
| Deck Overlap                 | 6 inches                                |  |
| Blade Overlap                | 11/2 inches                             |  |
| Front Roller Size (Standard) | 3 x 5 inches                            |  |
| Approximate Weight           | 2450 lbs                                |  |
|                              |                                         |  |

**Other Features** 

Underside anti-scalp roller kit for each deck, double acting hydraulic cylinder
1-Year limited Warranty with a 5-year gearbox limited warranty