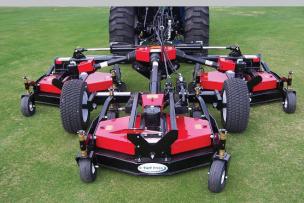

## **FEATURES**

- Fabricated 7 Gauge Decks
- Commercial Grade Spindles
- 5-Year Gearbox Limited Warranty
- Kevlar Reinforced Belts
- 4x4 Inch Boxed Wing Section Lift Arms
- Choice of Colors

| MODELS                       | FP-3132                                 |  |
|------------------------------|-----------------------------------------|--|
| Cutting Width                | 11 ft                                   |  |
| Cutting Height               | 3/4 to 41/4 inches                      |  |
|                              | 6 ft 6 inches                           |  |
| Transport Width              |                                         |  |
| Transport Height             | 6 ft 3 inches                           |  |
| Transport Length             | 12 ft                                   |  |
| Minimum Tractor HP*          | 30 PTO                                  |  |
| Type Hitch                   | Pull type, Clevis, Three Point Position |  |
| Gearbox                      | 45 HP cent                              |  |
| Tractor PTO Speed            | 540 RPM                                 |  |
| Driveline Size               | Catagory 4 CV (Main) Catagory 3 (Decks) |  |
| Wing Section Lift Arms       | 4 x 4 inch Boxed Section                |  |
| Wing Flex                    | 30° Up & 10° Down                       |  |
| Wing Deck Flex               | 10° Side to Side, 10° F                 |  |
| Tire Size                    | 23 x 9.5 (2)                            |  |
| Deck Widths                  | (3) 4 ft                                |  |
| Deck Plate                   | 7 gauge                                 |  |
| Blade Tip Speed              | 18,468 FPM                              |  |
| Gauge Wheels                 | 10 x 4 inches                           |  |
| Belt                         | (1) per Deck "B" size Kevlar            |  |
| Belt Adjustment              | Spring Loaded Idler                     |  |
| Deck Overlap                 | 6 inches                                |  |
| Blade Overlap                | 11/2 inches                             |  |
| Front Roller Size (Standard) | 3 x 5 inches                            |  |
| Approximate Weight           | 2450 lbs                                |  |
|                              |                                         |  |

**Other Features** 

Underside anti-scalp roller kit for each deck, double acting hydraulic cylinder
1-Year limited Warranty with a 5-year gearbox limited warranty