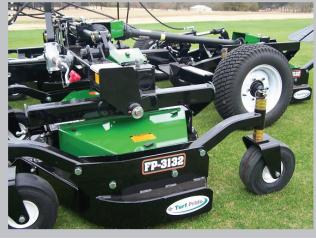

## **FEATURES**

- Fabricated 7 Gauge Decks
- Commercial Grade Spindles
- 5-Year Gearbox Limited Warranty
- Kevlar Reinforced Belts
- 4x4 Inch Boxed Wing Section Lift Arms
- Choice of Colors

| MODELS                       | FP-3132                                 |  |
|------------------------------|-----------------------------------------|--|
| Cutting Width                | 11 ft                                   |  |
| Cutting Height               | 3/4 to 41/4 inches                      |  |
|                              | 6 ft 6 inches                           |  |
| Transport Width              |                                         |  |
| Transport Height             | 6 ft 3 inches                           |  |
| Transport Length             | 12 ft                                   |  |
| Minimum Tractor HP*          | 30 PTO                                  |  |
| Type Hitch                   | Pull type, Clevis, Three Point Position |  |
| Gearbox                      | 45 HP cent                              |  |
| Tractor PTO Speed            | 540 RPM                                 |  |
| Driveline Size               | Catagory 4 CV (Main) Catagory 3 (Decks) |  |
| Wing Section Lift Arms       | 4 x 4 inch Boxed Section                |  |
| Wing Flex                    | 30° Up & 10° Down                       |  |
| Wing Deck Flex               | 10° Side to Side, 10° F                 |  |
| Tire Size                    | 23 x 9.5 (2)                            |  |
| Deck Widths                  | (3) 4 ft                                |  |
| Deck Plate                   | 7 gauge                                 |  |
| Blade Tip Speed              | 18,468 FPM                              |  |
| Gauge Wheels                 | 10 x 4 inches                           |  |
| Belt                         | (1) per Deck "B" size Kevlar            |  |
| Belt Adjustment              | Spring Loaded Idler                     |  |
| Deck Overlap                 | 6 inches                                |  |
| Blade Overlap                | 11/2 inches                             |  |
| Front Roller Size (Standard) | 3 x 5 inches                            |  |
| Approximate Weight           | 2450 lbs                                |  |
|                              |                                         |  |

**Other Features** 

Underside anti-scalp roller kit for each deck, double acting hydraulic cylinder
1-Year limited Warranty with a 5-year gearbox limited warranty