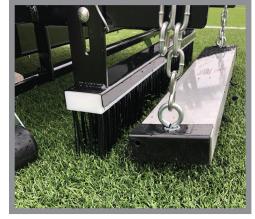

Mesh small enough to collect sun flower hulls

Optional rear mounted brush grooms turf and filler AND optional magnet collects hazourdous debris such as pins, belt buckles, straps etc.

Prices, specifications and/or options are subject to change without notice. All prices are FOB - Andalusia, Alabama 36420